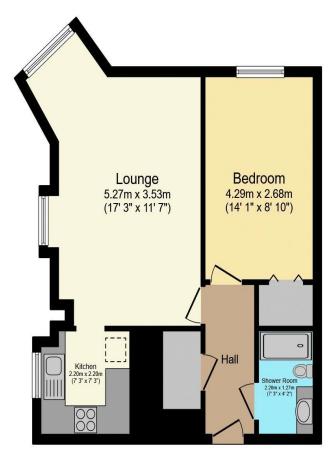

## Visit us at retirementhomesearch.co.uk

Total floor area 50.0 sq.m. (539 sq.ft.) approx

This floor plan is for illustrative purposes only. It is not drawn to scale. Any measurements, floor areas (including any total floor area), openings and orientation are approximate. No details are guaranteed, they cannot be relied upon for any purpose and they do not form part of any agreement. No liability is taken for any error, omission or misstatement. A party must rely upon its own inspection(s). Powered by www.focalagent.com